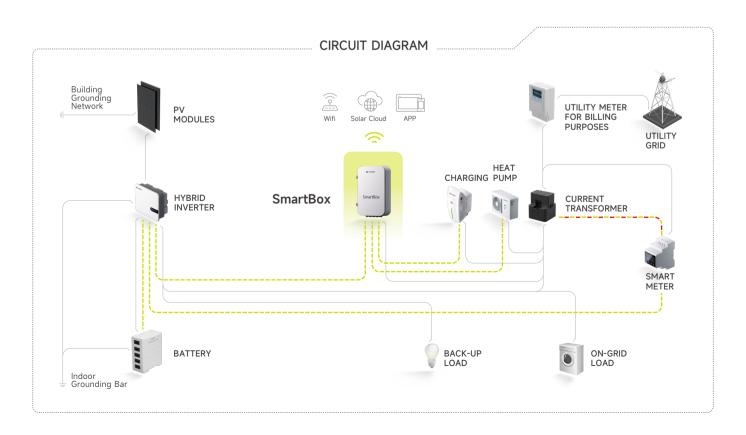

# **SmartBox**

SmartBox is an IoT intelligent hardware that real-time collects operational data from connected slave devices such as smart meters, inverters, charging stations, heat pumps, etc. The collected generation and consumption data are integrated to achieve intelligent centralized management of energy.

## Versatile Connectivit

- Supports Ethernet, WiFi, Bluetooth connectivity options.
- Compatible with Modbus and other bus communication protocols.

4