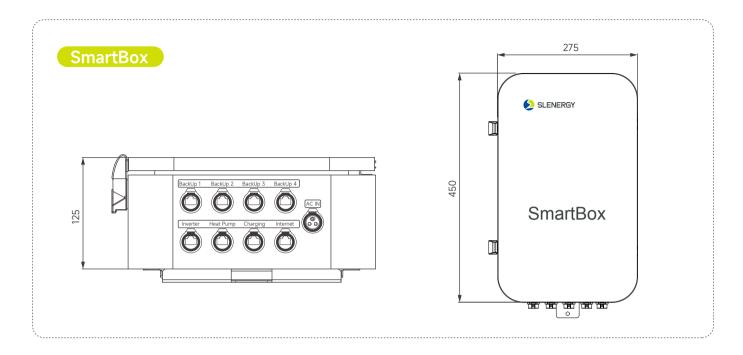

#### Mobile App Integration

 User-friendly mobile application for convenient control and monitoring.

| Max input/output voltage         [Vic]         230           Frequency         [Hz]         50/60           Max input/output current         [A]         1           Communication           Interface         LANVRS485           Number of interfaces         8           Working Environment           Operation Temperature         [°C]         -10-+50           Relative Humidity         98% Non-condensation           Altitudes         [m]         <2000m           IP Degree         IP54           Installation method         Indoor, Hanging           Standards & Certifications           Standards         IEC61439-1           IEC61439-2         Certifications         CE           Dimensions W*H*D         [mm]         450×275×125 | SMARTBOX                 |                    |           |
|------------------------------------------------------------------------------------------------------------------------------------------------------------------------------------------------------------------------------------------------------------------------------------------------------------------------------------------------------------------------------------------------------------------------------------------------------------------------------------------------------------------------------------------------------------------------------------------------------------------------------------------------------------------------------------------------------------------------------------------------------------|--------------------------|--------------------|-----------|
| Frequency         [Hz]         50/60           Max input/output current         [A]         1           Communication         LAN/R5485           Interface         LAN/R5485         4           Number of interfaces         8         8           Working Environment         CPCI         -10~+50           Relative Humidity         98% Non-condensation           Altitudes         [m]         <2000m                                                                                                                                                                                                                                                                                                                                              | AC Side                  |                    |           |
| Max input/output current         [A]         1           Communication         Interface         LAN/RS485           Number of interfaces         8           Working Environent         Operation Temperature         [°C]         -10-+50           Relative Humidity         98% Non-condensation           Altitudes         [m]         < 2000m           IP Degree         IP54           Installation method         Indoor, Hanging           Standards & Certifications           Standards         IEC61439-1           Ecc1439-2         Certifications         CE           Dimensions W×H×D         [mm]         450×275×125                                                                                                                  | Max input/output voltage | [V <sub>AC</sub> ] | 230       |
| Communication           Interface         LAN/RS485           Number of interfaces         8           Working Enviroment           Operation Temperature         (°C)         -10-+50           Relative Humidity         98% Non-condensation           Altitudes         [m]         < 2000m           IP Degree         IP54           Installation method         Indoor, Hanging           Standards & Certifications           IEC61439-1           IEC61439-2           Certifications         CE           Dimensions W×H×D         [mm]         450×275×125                                                                                                                                                                                      | Frequency                | [Hz]               | 50/60     |
| Interface         LAN/RS485           Number of interfaces         8           Working Environment           Operation Temperature         [°C]         -10-+50           Relative Humidity         98% Non-condensation           Altitudes         [m]         < 2000m           IP Degree         IP54           Installation method         Indoor, Hanging           Standards & Certifications           Standards & Certifications           Certifications         CE           Dimensions W×H×D         [mm]         450×275×125                                                                                                                                                                                                                  | Max input/output current | [A]                | 1         |
| Working Environment         [°C]         -10-+50           Operation Temperature         [°C]         -98% Non-condensation           Altitudes         [m]         <2000m                                                                                                                                                                                                                                                                                                                                                                                                                                                                                                                                                                                 | Communication            |                    |           |
| Working Environment           Operation Temperature         [°C]         -10-+50           Relative Humidity         98% Non-condensation           Altitudes         [m]         < 2000m                                                                                                                                                                                                                                                                                                                                                                                                                                                                                                                                                                  | Interface                |                    | LAN/RS485 |
| Operation Temperature         [°C]         -10~+50           Relative Humidity         98% Non-condensation           Altitudes         [m]         <2000m                                                                                                                                                                                                                                                                                                                                                                                                                                                                                                                                                                                                 | Number of interfaces     |                    | 8         |
| Relative Humidity 98% Non-condensation  Altitudes [m] <a href="mailto:s2000m"><a href="mailto:s2000m"></a></a>                                                                                                                                                                                                                                                                                                                                                                                                                                                                                                                                                                                                                                             |                          |                    |           |