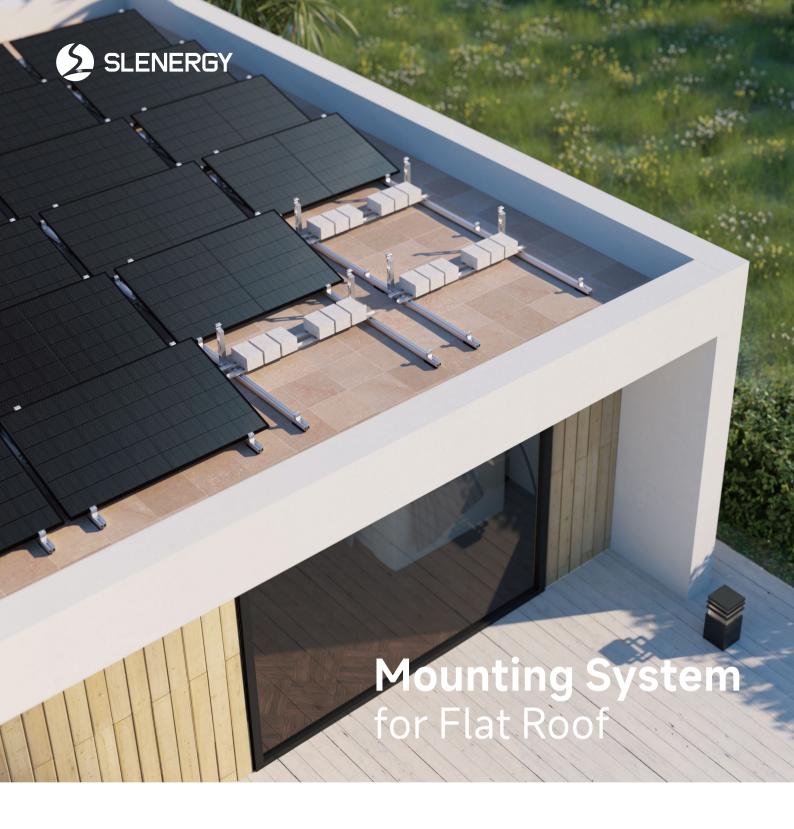

## Non-penetrating Solution

Non-penetrating roof ballast mounting ensure water-tightness.

## Fast and Simple Inst

marketing@slenergy.com

• Fast and simple installtion, PV panel's clamp are preassembled on front and read leg.

## Customized Design

• Ballast weight is customizable to different wind zone.

| SPECIFICATION           |                                                               |  |  |  |  |
|-------------------------|---------------------------------------------------------------|--|--|--|--|
| System Name             | Solar Mounting System                                         |  |  |  |  |
| Ground Type             | Al                                                            |  |  |  |  |
| Tilt Angle              | 10°-15°                                                       |  |  |  |  |
| Wind Load               | 1.5kN/m²                                                      |  |  |  |  |
| Snow Load               | 1.0kN/m²                                                      |  |  |  |  |
| Applicable Solar Module | Framed                                                        |  |  |  |  |
| Panel Layout            | Landscape                                                     |  |  |  |  |
| Design Standard         | BS EN, ASCE7-10, BS 6399, AS-NZS 1170, GB 50009-2012, MS 1553 |  |  |  |  |
| Material                | AL-6005-T6, SUS304                                            |  |  |  |  |
| Color                   | Silver/Black                                                  |  |  |  |  |
| Warranty                | 10-year                                                       |  |  |  |  |