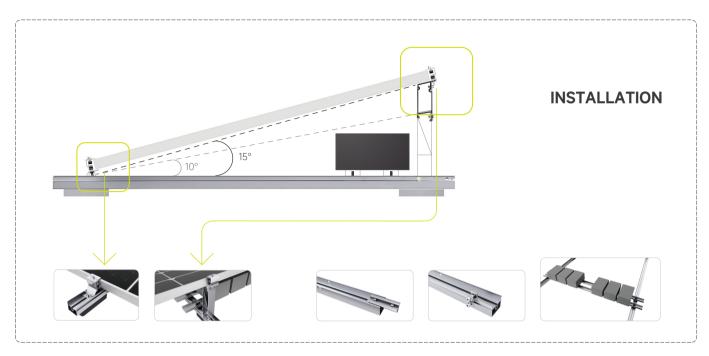

## Customized Design

• Ballast weight is customizable to different wind zone.

| SPECIFICATION           |                                                               |  |  |  |  |
|-------------------------|---------------------------------------------------------------|--|--|--|--|
| System Name             | Solar Mounting System                                         |  |  |  |  |
| Ground Type             | Al                                                            |  |  |  |  |
| Tilt Angle              | 10°-15°                                                       |  |  |  |  |
| Wind Load               | 1.5kN/m²                                                      |  |  |  |  |
| Snow Load               | 1.0kN/m²                                                      |  |  |  |  |
| Applicable Solar Module | Framed                                                        |  |  |  |  |
| Panel Layout            | Landscape                                                     |  |  |  |  |
| Design Standard         | BS EN, ASCE7-10, BS 6399, AS-NZS 1170, GB 50009-2012, MS 1553 |  |  |  |  |
| Material                | AL-6005-T6, SUS304                                            |  |  |  |  |
| Color                   | Silver/Black                                                  |  |  |  |  |
| Warranty                | 10-year                                                       |  |  |  |  |

| COMPONENT |   |                        |   |                                                                                                                                                                                                                                                                                                                                                                                                                                                                                                                                                                                                                                                                                                                                                                                                                                                                                                                                                                                                                                                                                                                                                                                                                                                                                                                                                                                                                                                                                                                                                                                                                                                                                                                                                                                                                                                                                                                                                                                                                                                                                                                                |                             |
|-----------|---|------------------------|---|--------------------------------------------------------------------------------------------------------------------------------------------------------------------------------------------------------------------------------------------------------------------------------------------------------------------------------------------------------------------------------------------------------------------------------------------------------------------------------------------------------------------------------------------------------------------------------------------------------------------------------------------------------------------------------------------------------------------------------------------------------------------------------------------------------------------------------------------------------------------------------------------------------------------------------------------------------------------------------------------------------------------------------------------------------------------------------------------------------------------------------------------------------------------------------------------------------------------------------------------------------------------------------------------------------------------------------------------------------------------------------------------------------------------------------------------------------------------------------------------------------------------------------------------------------------------------------------------------------------------------------------------------------------------------------------------------------------------------------------------------------------------------------------------------------------------------------------------------------------------------------------------------------------------------------------------------------------------------------------------------------------------------------------------------------------------------------------------------------------------------------|-----------------------------|
| 1         |   | Rubber block           | 5 |                                                                                                                                                                                                                                                                                                                                                                                                                                                                                                                                                                                                                                                                                                                                                                                                                                                                                                                                                                                                                                                                                                                                                                                                                                                                                                                                                                                                                                                                                                                                                                                                                                                                                                                                                                                                                                                                                                                                                                                                                                                                                                                                | Grounding lug kit           |
| 2         |   | 15° leg extension kit  | 6 | No. of the last of | South single leg kit        |
| 3         |   | Bottom beam splice kit |   |                                                                                                                                                                                                                                                                                                                                                                                                                                                                                                                                                                                                                                                                                                                                                                                                                                                                                                                                                                                                                                                                                                                                                                                                                                                                                                                                                                                                                                                                                                                                                                                                                                                                                                                                                                                                                                                                                                                                                                                                                                                                                                                                | East-west<br>single leg kit |
| 4         | * | Rotary clip            | 7 |                                                                                                                                                                                                                                                                                                                                                                                                                                                                                                                                                                                                                                                                                                                                                                                                                                                                                                                                                                                                                                                                                                                                                                                                                                                                                                                                                                                                                                                                                                                                                                                                                                                                                                                                                                                                                                                                                                                                                                                                                                                                                                                                | C steel                     |